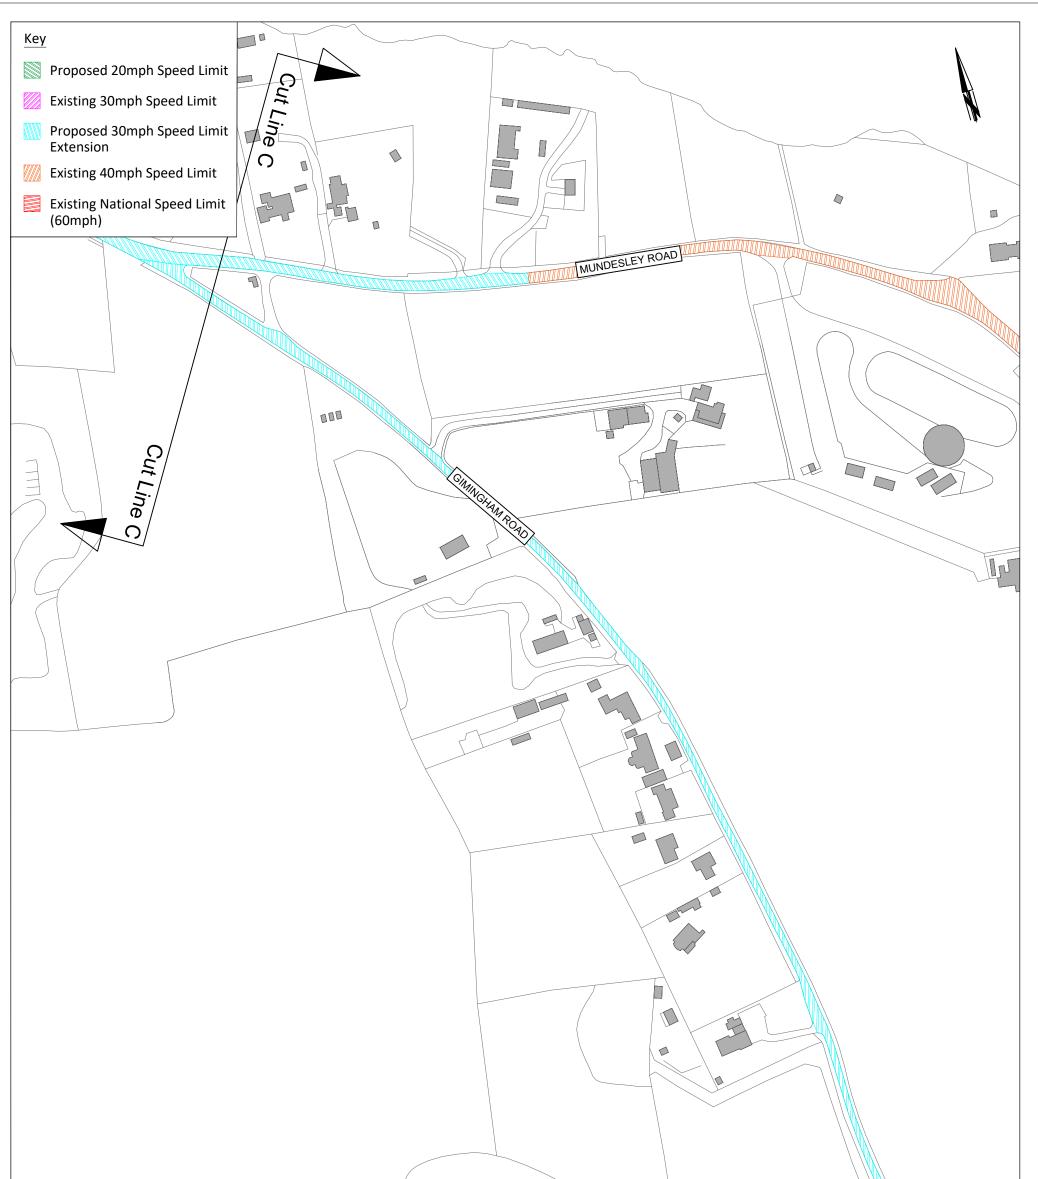

|                                                                                                                                             | -    |             |                                                                              |      | © Crown copyright<br>and database rights<br>2025. Ordnance<br>Survey 100019340                                          |  |
|---------------------------------------------------------------------------------------------------------------------------------------------|------|-------------|------------------------------------------------------------------------------|------|-------------------------------------------------------------------------------------------------------------------------|--|
| <b>Norfolk</b> County Council                                                                                                               |      |             | VING TITLE<br>PGA085<br>Coast Road, Trimingham<br>Speed Limit Implementation |      |                                                                                                                         |  |
| Grahame Bygrave<br>Director of Highways, Transport &<br>Waste<br>Norfolk County Council<br>County Hall<br>Martineau Lane<br>Norwich NR1 2DH | REV. | DESCRIPTION | DRAWN CHECKED                                                                | DATE | Drawing Status:INITIALDATEDRAWING No.SURVEYED BYOS04/25DESIGNED BYOL04/25DRAWN BYOL04/25CHECKED BYCQ04/251: 2000 @ A3A3 |  |