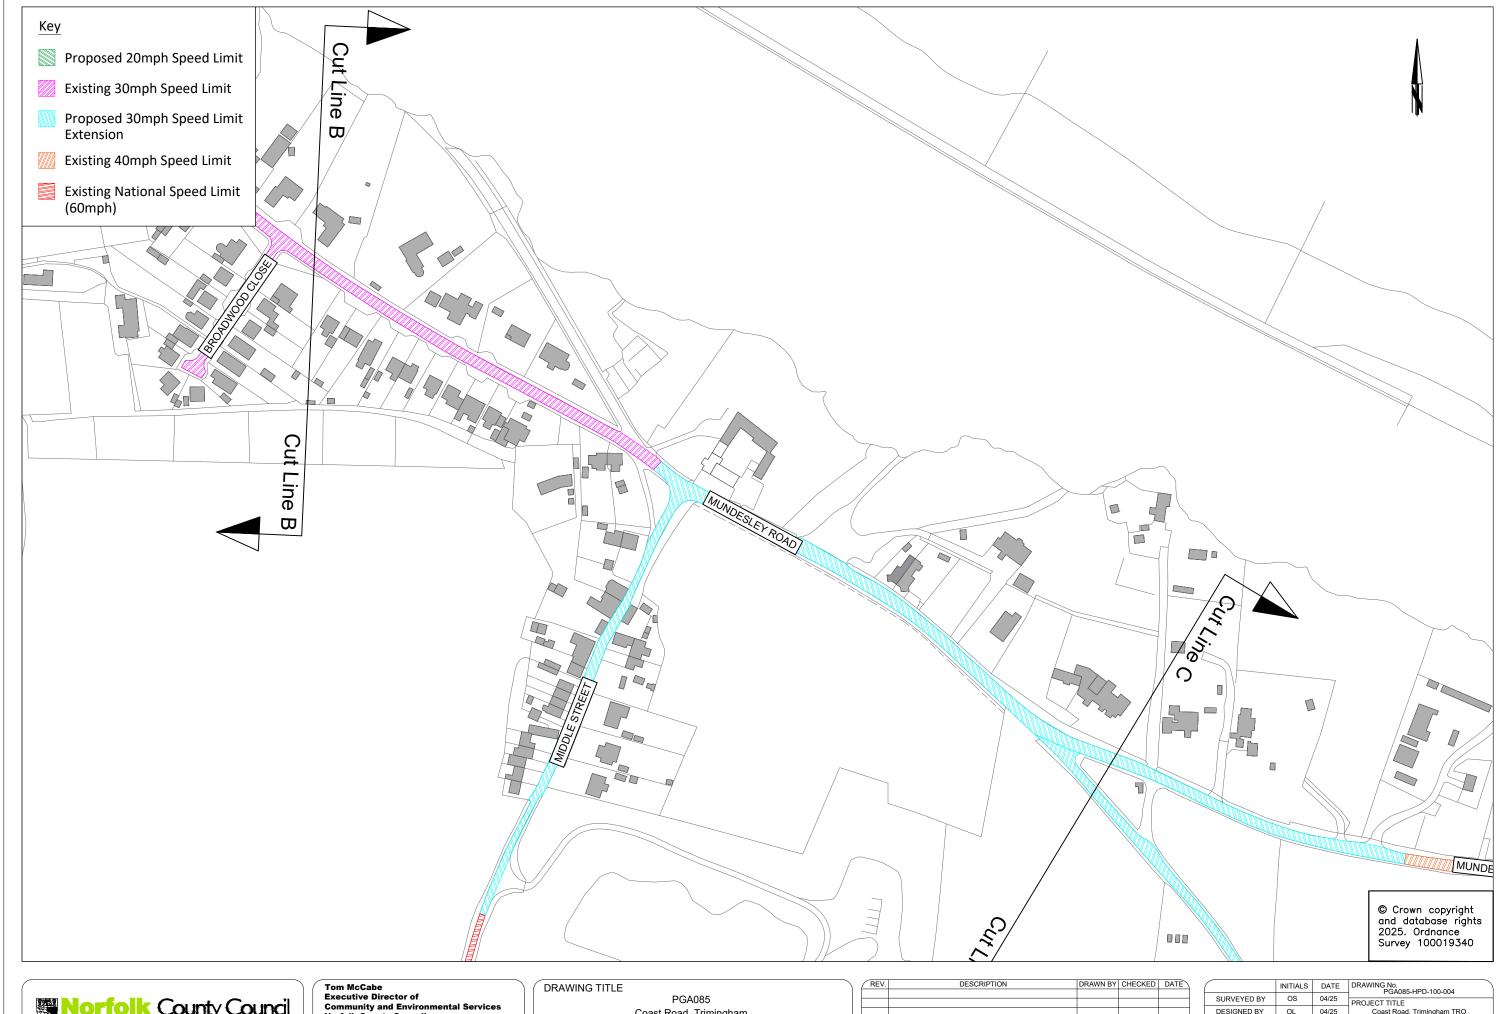

Community and Environment Norfolk County Council County Hall, Martineau Lane Norwich NR1 2SG

Coast Road, Trimingham Speed Limit Implementation

| 7 | REV. | DESCRIPTION | DRAWN BY | CHECKED | DATE |
|---|------|-------------|----------|---------|------|
|   |      |             |          |         |      |
|   |      |             |          |         |      |
|   |      |             |          |         |      |
|   |      |             |          |         |      |
|   |      |             |          |         |      |
| 1 |      |             |          |         |      |