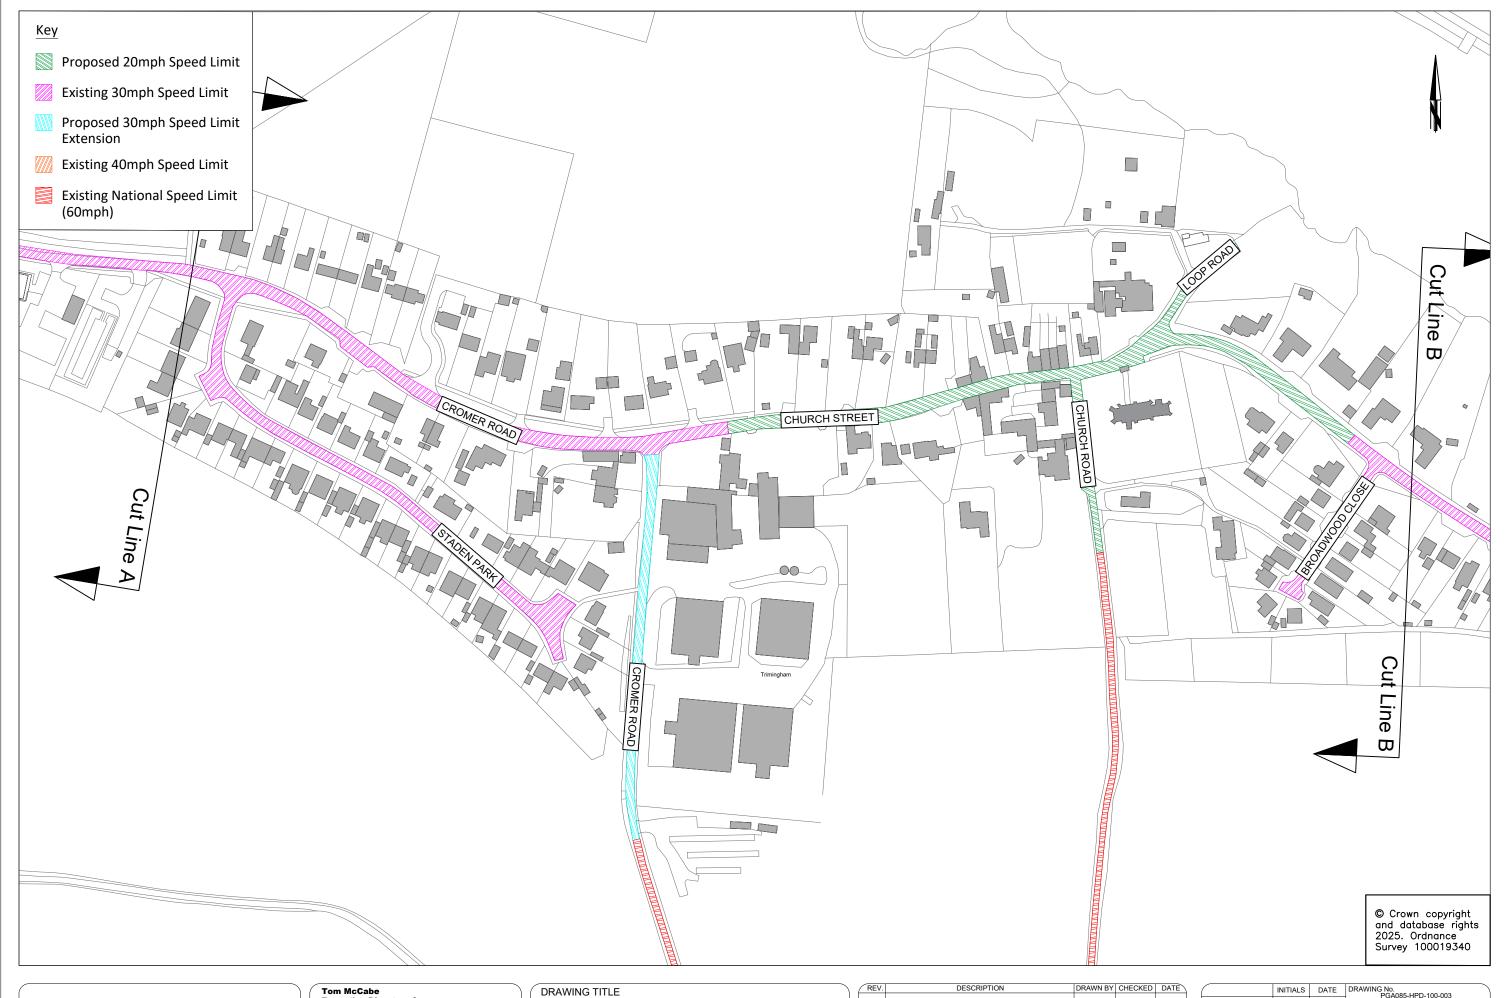

Tom McCabe
Executive Director of
Community and Environmental Services
Norfolk County Council
County Hall, Martineau Lane
Norwich NR1 2SG

DRAWING TITLE

PGA085 Coast Road, Trimingham Speed Limit Implementation

| ( |             | INITIALS | DATE  | DRAWING No.                               | HPD-100-003 |   |
|---|-------------|----------|-------|-------------------------------------------|-------------|---|
|   | SURVEYED BY | os       | 04/25 | PROJECT TITLE  Coast Road, Trimingham TRO |             | - |
|   | DESIGNED BY | OL       | 04/25 |                                           |             |   |
|   | DRAWN BY    | OL       | 04/25 | SCALE                                     | FILE No.    |   |
| 7 | CHECKED BY  | CQ       | 04/25 | 1: 2000 @A3                               | FILE INO.   |   |